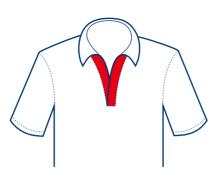

## **FCK 899**

Automatic Polo Placket Machine

Laser positioning for both fabric laying and sewing process, with additional auto feeding function, all these can triple guarantee high sewing precision.

Cold knife cutting instead of laser. This can prevent light color fabrics become yellowish or emit irritant smell. More environment friendly.