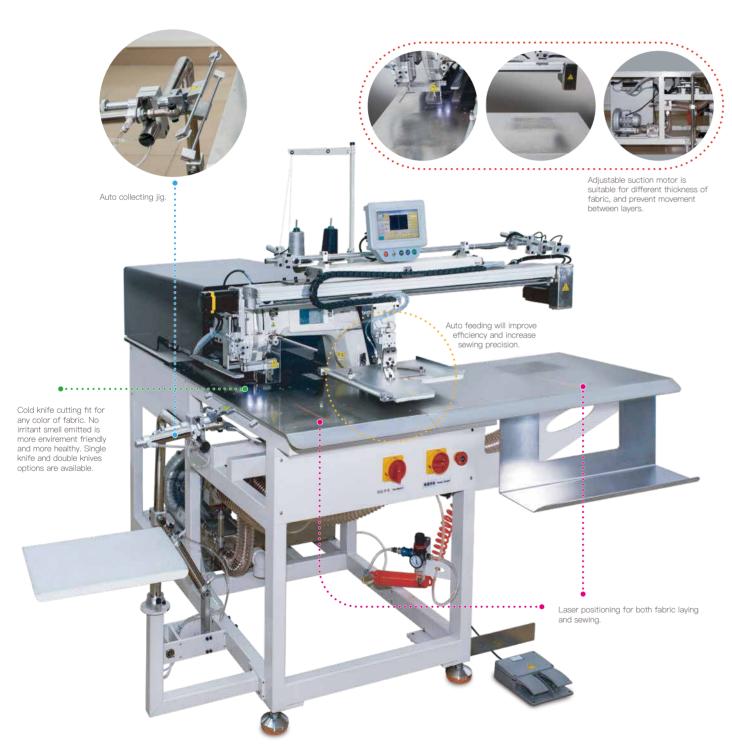

## **FCK 899**

Automatic Polo Placket Machine

Laser positioning for both fabric laying and sewing process, with additional auto feeding function, all these can triple guarantee high sewing precision.

Cold knife cutting instead of laser. This can prevent light color fabrics become yellowish or emit irritant smell. More environment friendly.

Single knife or double knives options are available.

Equipped with adjustable suction motor, suitable for different thickness of fabric. And ironning is not required before sewing and also can prevent movements between layers.

Programmable center knife and foot lift is suitable for different size and design placket.

Reference production speed: 5pcs/min/1 machine/operator.

1 operator can run 2 machines at the same time. 6000pcs placket/ 10 hrs/ 2 machines/ operator