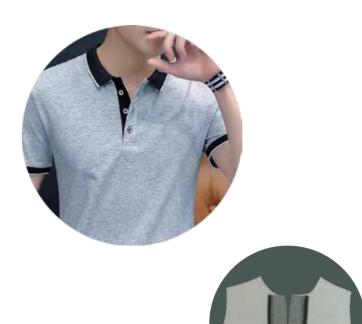

## **FCK 899**

Automatic Polo Placket Machine

Laser positioning for both fabric laying and sewing process, with additional auto feeding function, all these can triple guarantee high sewing precision.

Cold knife cutting instead of laser. This can prevent light color fabrics become yellowish or emit irritant smell. More environment friendly.