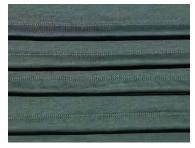

DKF003A

Bottom Hemming (Knit-Twisting Reduction) Attachment

Finishing quality with DKF003A (Elastic fabric)

Finishing quality without DKF003A (Elastic fabric)