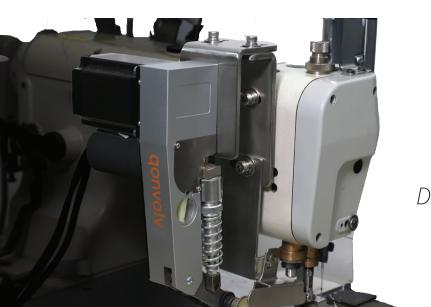

DKF003A

Bottom Hemming (Knit-Twisting Reduction) Attachment

Finishing quality with DKF003A (Elastic fabric)

Finishing quality without DKF003A (Elastic fabric)

## Effectively reduce twisting, misalignment and uneven stitches for hemming of elastics fabrics.

- Equipped with digitally controlled fabric pulling belt mechanism. Reduce twisting by synchronising fabric pulling speed with feed dog and pressor foot motions.
- Compact design, easy to install and introduce no obstruction to sewing operations.
- Provides memory function for speed settings.
- Suitable for sewing machine models from major brands like Pegasus, Hikari, etc.